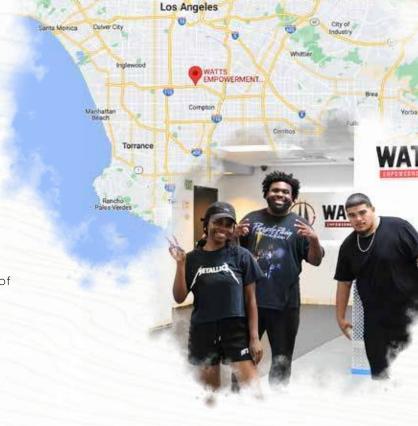

# Reach Trips

### LOS ANGELES 11 EMPLOYEES

We had 11 young professionals give their time and talents to serve the youth and community of Watts at the Watts Empowerment Center in Los Angeles, California. The team cleaned, painted the inside floor, and added wall base molding to the center. The team's favorite activity was interacting with the children.