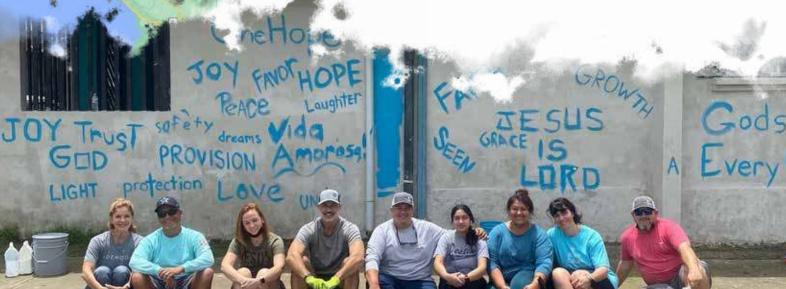

# COSTA RICA 9 EMPLOYEES

9 employees traveled to serve one of our international partners, One Hope, in San José, Costa Rica! The team had the opportunity to help restore a local school by painting the outside of the building and fixing the roof, doors, and windows! The team also empowered the next generation by taking them through the John Maxwell and One Hope leadership curriculum, Lead Today. Through the material, the team guided the teens through lessons on biblical servant leadership, character strength, and practical application of leadership skills.