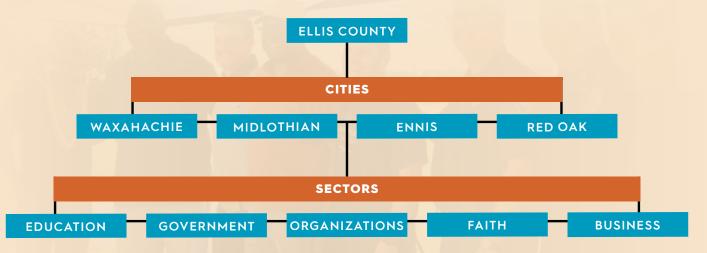

world relief

90 outreaches, practices, scrimmages, and games reaching at least 50+ youth per week, including their World Cup Christmas Tournament where 12 youth found the hope of Christ!

JH Reach helped to sponsor and catalyze Unite Ellis, which is a collective impact project under Unite DFW that serves as the backbone organization for collaborative efforts throughout the county. Unite Ellis helps bring needed resources and networks of leaders together to see transformation across county, city, and neighborhood levels, across all sectors and various issues.

33 COMMUNITY CHAMPION ZONES ARE ACTIVE in serving the community, including each elementary school zone.